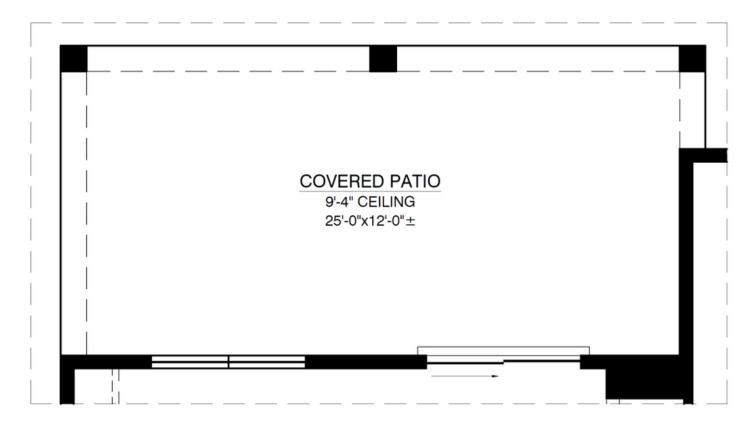

## **Optional Patio Expansion**

OPTIONAL PATIO EXPANSION ADDITIONAL 100.00 SQ.FT. (UNHEATED)