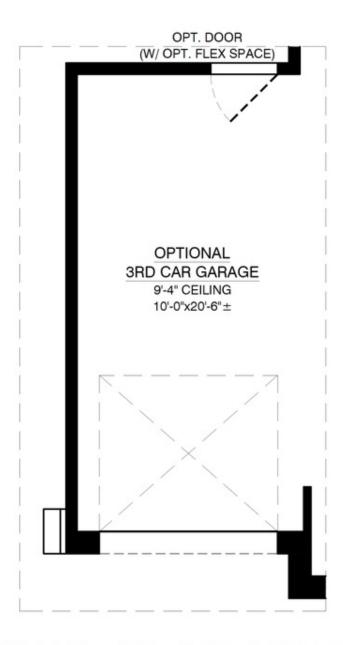

# Optional 3rd Car Garage

OPTIONAL 3RD CAR GARAGE ADDITIONAL 220.00 SQ.FT. (UNHEATED)