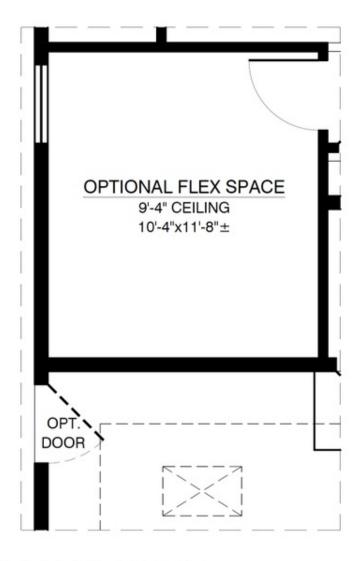

# Optional Flex Space

# OPTIONAL FLEX ADDITIONAL 126.00 SQ.FT. (HEATED) SUBTRACT 126.00 SQ.FT. (UNHEATED)