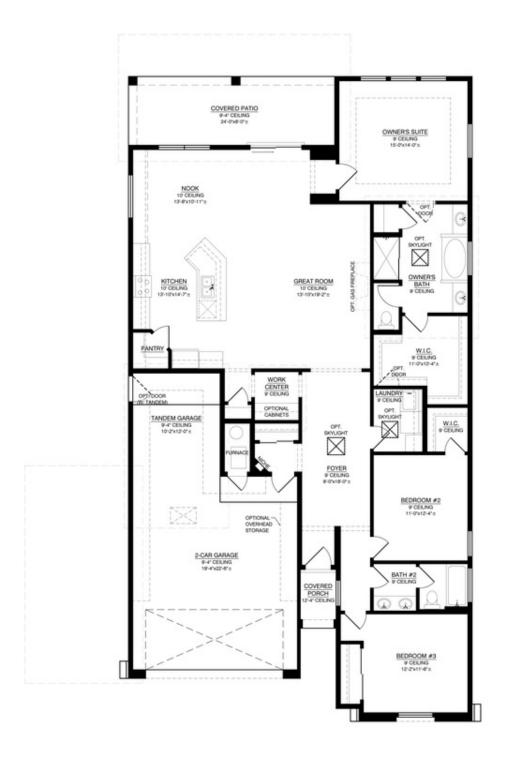

## **6 Elevations Available**

Introducing the "Jane" floor plan, a single-story haven designed with an open concept, perfect for those who love to entertain. The heart of this home is a versatile work center, serving as an ideal 'drop zone' for mail and keys while doubling as a functional workspace. For added convenience, the work center can be transformed into an optional powder room. The plan boasts a primary suite with an oversized shower, a buffet in the dining area, and an expansive covered patio. Additionally, a tandem garage offers flexibility for conversion into a versatile flex space. In honor of Jane Addams, this home embodies a spirit of community and functionality.

## The Jane Floor Plan