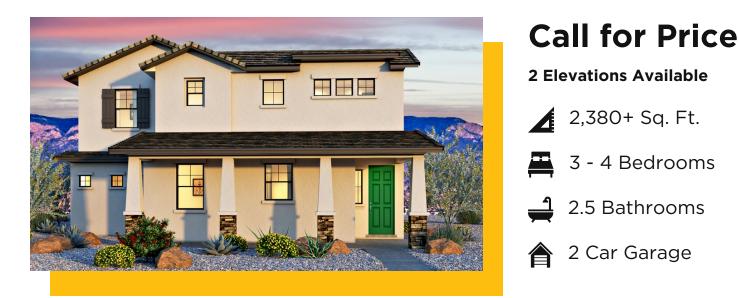

SINGLE FAMILY HOME

ΙΡΑ

Available in 1 Communities

Welcome to "The IPA," a beautifully crafted two-story home available in either Craftsman or Northern New Mexican styles, each highlighted by a charming front porch. Located in a unique alley-loaded community - Mesa del Sol, this home offers a primary suite on the first floor, three bedrooms with an option for a fourth by converting the loft, and vaulted ceilings in the great room that enhances the spacious and open vibe.

Efficiency meets elegance with a built-in work center off the kitchen, two full bathrooms, and a powder bathroom. Enjoy the outdoors with a covered patio, with an option to expand for greater enjoyment of New Mexico's delightful weather. "The IPA" combines thoughtful design and practical living without wasting any space. Experience the perfect blend of style and functionality.