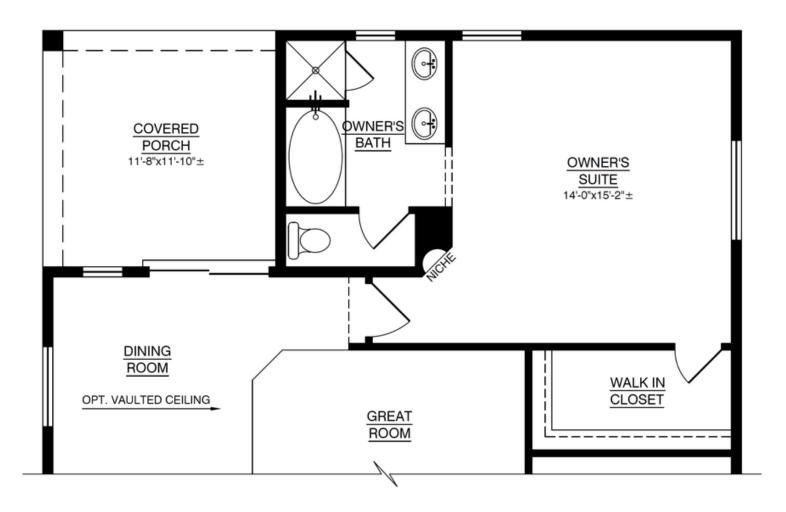

## **Optional Luxury Expansion**

## LUXURY EXPANSION OPTION ADDITIONAL HEATED AREA: 83.85 SQ. FT. ADDITIONAL UNHEATED AREA: 21.75 SQ. FT.

Homes may be built in reverse of plans shown, depending on site conditions. Minor architectural changes may be made occasionally at the option of the builder. Printed material is not date stamped. Prices are subject to change. Please reference Abrazo Homes' website for most updated and accurate pricing and information. Please contact your Sales Consultant for details.