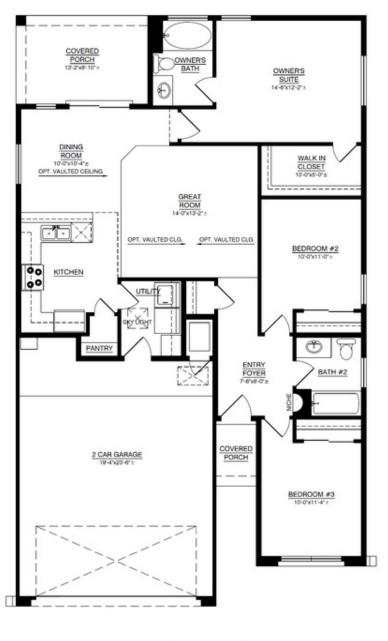

## The Frida Floor Plan

FLOOR PLAN

Homes may be built in reverse of plans shown, depending on site conditions. Minor architectural changes may be made occasionally at the option of the builder. Printed material is not date stamped. Prices are subject to change. Please reference Abrazo Homes' website for most updated and accurate pricing and information. Please contact your Sales Consultant for details.