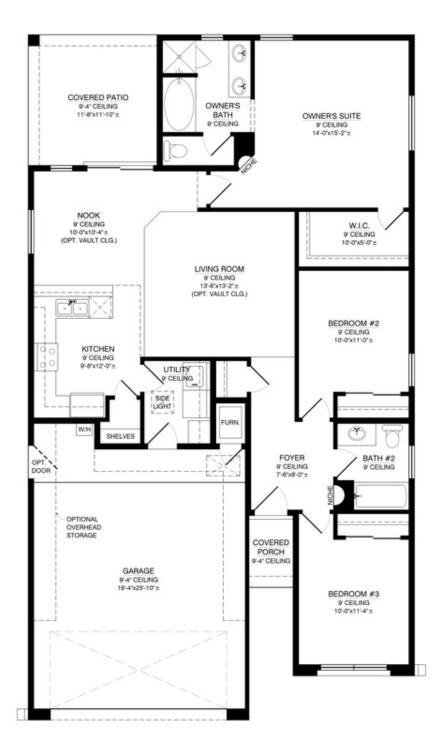

## The Frida 1406 Floor Plan

Homes may be built in reverse of plans shown, depending on site conditions. Minor architectural changes may be made occasionally at the option of the builder. Printed material is not date stamped. Prices are subject to change. Please reference Abrazo Homes' website for most updated and accurate pricing and information. Please contact your Sales Consultant for details.