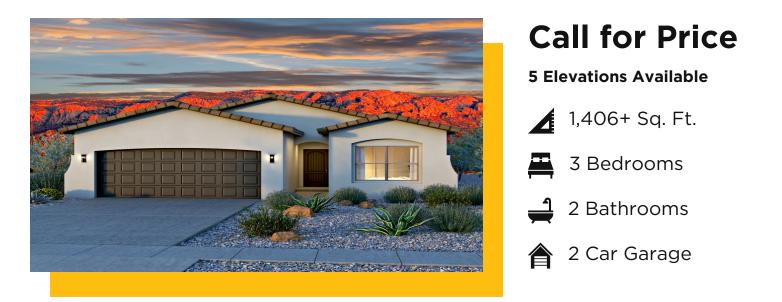

SINGLE FAMILY HOME

Available in 1 Communities

Introducing the "Frida" floor plan, Abrazo's inaugural creation, meticulously refined and perfected over the years. This single-story home features three bedrooms and two baths, seamlessly balancing functionality with affordability. The "Frida" offers a spacious primary bedroom, ensuring comfort and relaxation, and includes a covered porch for outdoor enjoyment. Discover a thoughtfully designed layout that checks all the boxes. In honor of Frida Kahlo, this home pays homage to artistic spirit and timeless allure.

## The Frida 1406 Floor Plan

Homes may be built in reverse of plans shown, depending on site conditions. Minor architectural changes may be made occasionally at the option of the builder. Printed material is not date stamped. Prices are subject to change. Please reference Abrazo Homes' website for most updated and accurate pricing and information. Please contact your Sales Consultant for details.