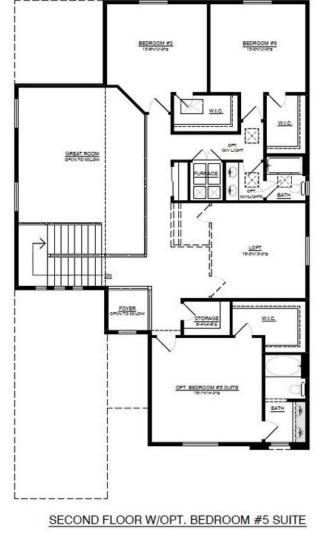

## Coco II Base Floor Plan

Homes may be built in reverse of plans shown, depending on site conditions. Minor architectural changes may be made occasionally at the option of the builder. Printed material is not date stamped. Prices are subject to change. Please reference Abrazo Homes' website for most updated and accurate pricing and information. Please contact your Sales Consultant for details.

NONE HOME COCO II Available in 4 Communities

Coco II Options: Casita; 5th Bedroom Suite; 3rd Car Garage

NONE HOME COCO II Available in 4 Communities

Coco II Options: Casita; 5th Bedroom Suite

FIRST FLOOR W/OPT. CASITA