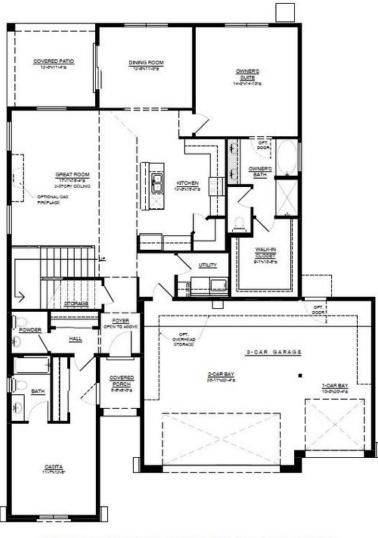

NONE HOME COCO II Available in 4 Communities

Coco II Options: Casita; 5th Bedroom Suite; 3rd Car Garage

NONE HOME COCO II Available in 4 Communities

Coco II Options: Casita; 5th Bedroom Suite

FIRST FLOOR W/OPT. CASITA