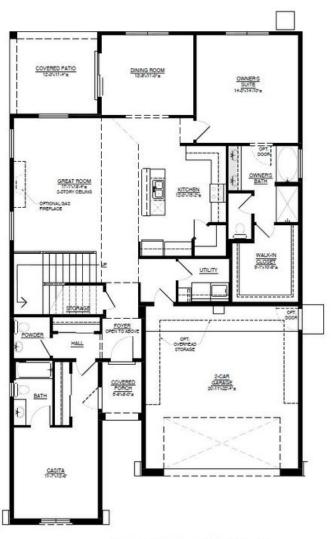

## Coco II Base Floor Plan

Homes may be built in reverse of plans shown, depending on site conditions. Minor architectural changes may be made occasionally at the option of the builder. Printed material is not date stamped. Prices are subject to change. Please reference Abrazo Homes' website for most updated and accurate pricing and information. Please contact your Sales Consultant for details.

NONE HOME COCO II Available in 4 Communities

Coco II Options: Casita; 5th Bedroom Suite; 3rd Car Garage

NONE HOME COCO II Available in 4 Communities

Coco II Options: Casita; 5th Bedroom Suite

FIRST FLOOR W/OPT. CASITA