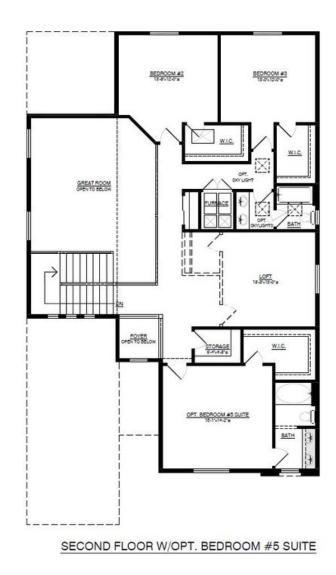

## Coco II Base Floor Plan

Homes may be built in reverse of plans shown, depending on site conditions. Minor architectural changes may be made occasionally at the option of the builder. Printed material is not date stamped. Prices are subject to change. Please reference Abrazo Homes' website for most updated and accurate pricing and information. Please contact your Sales Consultant for details.

NONE HOME COCO II Available in 4 Communities

Coco II Options: Casita; 5th Bedroom Suite; 3rd Car Garage

NONE HOME COCO II Available in 4 Communities

Coco II Options: Casita; 5th Bedroom Suite

FIRST FLOOR W/OPT. CASITA