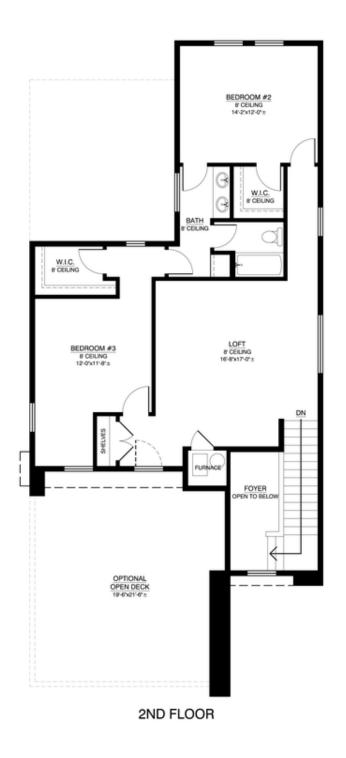

## Call for Price 5 Elevations Available 2,416+ Sq. Ft. 3 - 4 Bedrooms 2.5 - 3 Bathrooms 2 Car Garage

Located at the southern tip of the Baja California Peninsula, Cabo San Lucas, or simply Cabo, is known worldwide for its gorgeous landscape and ultra-luxurious resorts. Skip the crowds, though, and find your own luxurious getaway for you and the family right here in the Cabo floor plan. Being the largest plan in this modern and contemporary lineup, this home offers an owner's suite on the first floor with an optional junior suite and an open deck on the second floor. Towering as prominently as El Arco de Cabo San Lucas, this home is perfect for multigenerational families looking to escape the norm.

## Second Floor

**Owners Suite Bath Option** 