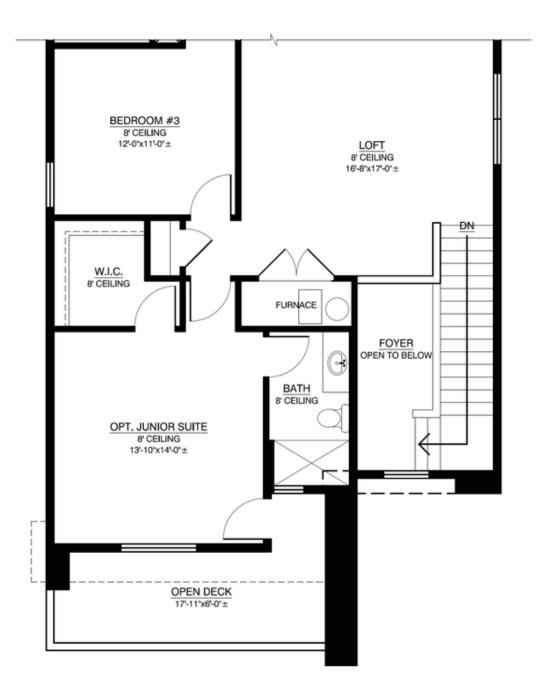

## OPT. 4' SHOWER W/ SEAT NO CHANGE IN SQUARE FOOTAGE

Cabo Available in 1 Communities

Optional Junior Suite And Open Deck With Modern Elevation

OPT. JUNIOR SUITE & OPEN DECK

Cabo

Available in 1 Communities

## Optional Junior Suite and Open Deck With Contemporary Elevation

W/ OPT. "S.W. CONTEMPORARY" ELEVATION

Cabo Available in 1 Communities

Cabo Available in 1 Communities