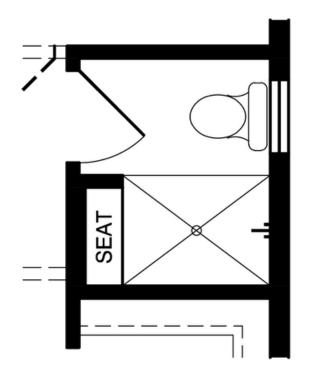

## Second Floor

**Owners Suite Bath Option** 

## OPT. 4' SHOWER W/ SEAT NO CHANGE IN SQUARE FOOTAGE

Cabo Available in 1 Communities

Optional Junior Suite And Open Deck With Modern Elevation

OPT. JUNIOR SUITE & OPEN DECK

Cabo

Available in 1 Communities