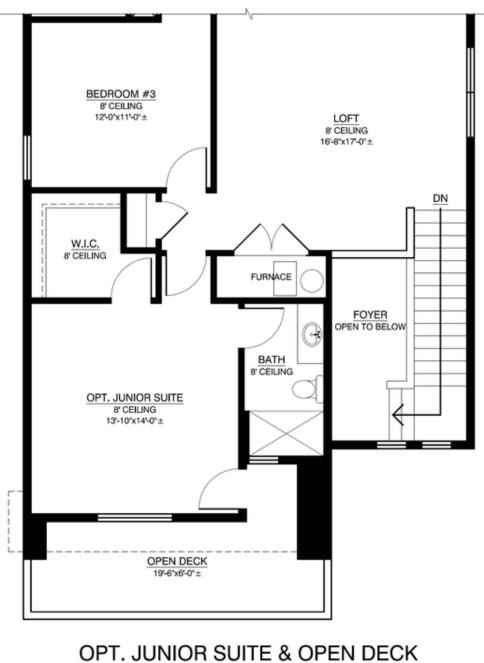

## OPT. 4' SHOWER W/ SEAT NO CHANGE IN SQUARE FOOTAGE

Cabo Available in 1 Communities

Optional Junior Suite And Open Deck With Modern Elevation

OPT. JUNIOR SUITE & OPEN DECK

Cabo

Available in 1 Communities

## Optional Junior Suite and Open Deck With Contemporary Elevation

W/ OPT. "S.W. CONTEMPORARY" ELEVATION

Cabo Available in 1 Communities

Cabo Available in 1 Communities