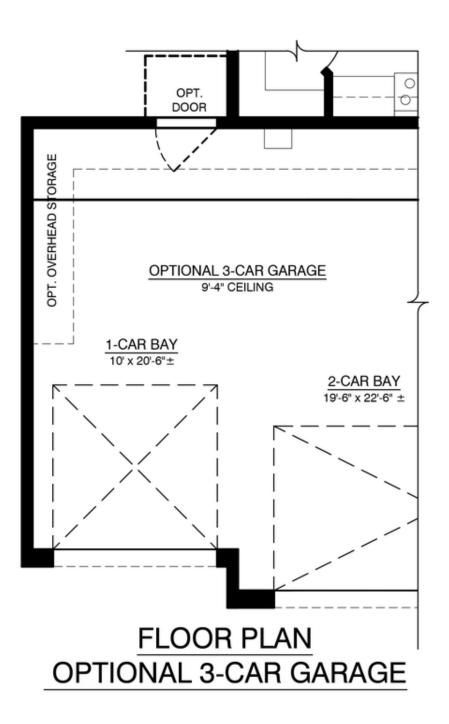

Modern Elevation

Contemporary Elevation with 3rd car garage

Contemporary Elevation with party deck

Modern Elevation with flex room

**Cabo** Available in 1 Communities