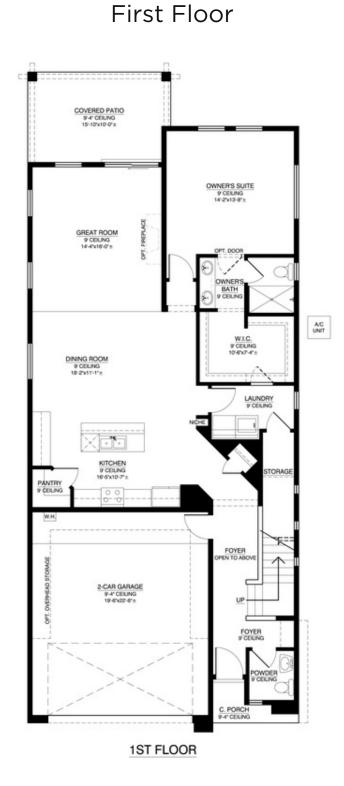

## Call for Price 5 Elevations Available 2,416+ Sq. Ft. 3 - 4 Bedrooms 2.5 - 3 Bathrooms 2 Car Garage

Located at the southern tip of the Baja California Peninsula, Cabo San Lucas, or simply Cabo, is known worldwide for its gorgeous landscape and ultra-luxurious resorts. Skip the crowds, though, and find your own luxurious getaway for you and the family right here in the Cabo floor plan. Being the largest plan in this modern and contemporary lineup, this home offers an owner's suite on the first floor with an optional junior suite and an open deck on the second floor. Towering as prominently as El Arco de Cabo San Lucas, this home is perfect for multigenerational families looking to escape the norm.