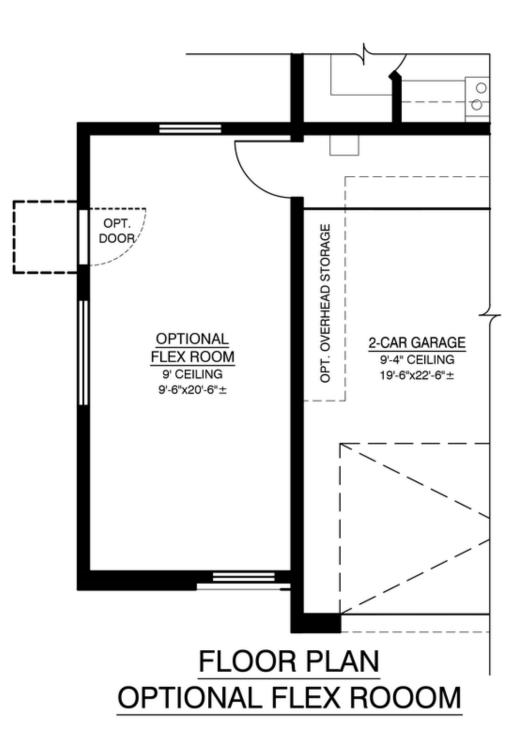

Modern Elevation

Contemporary Elevation with 3rd car garage

Contemporary Elevation with party deck

Modern Elevation with flex room

**Cabo** Available in 1 Communities