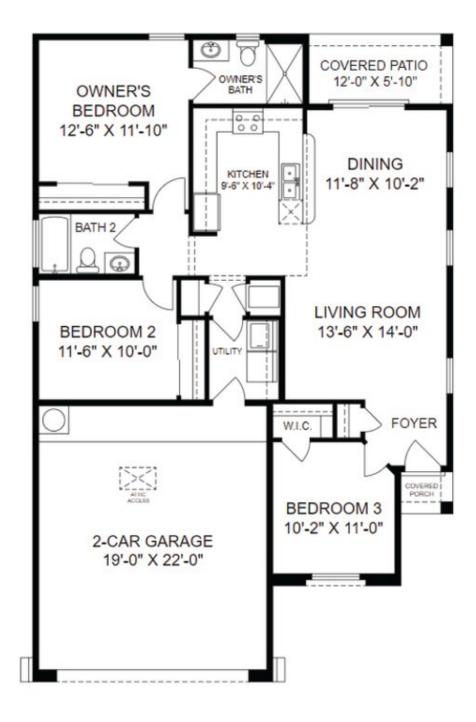

### Amelia Floor Plan - 1204

#### **3 Elevations Available**

Introducing the "Amelia" floor plan, a distinctive creation by Abrazo. With an inviting open concept and three bedrooms, the Amelia provides a cozy atmosphere tailored for everyone—from first-time homebuyers to empty nesters and everyone in between. This thoughtfully designed layout is an original Abrazo offering, crafted to inspire and meet the diverse needs of homeowners. In honor of Amelia Earhart, this home embodies the spirit of exploration and resilience.