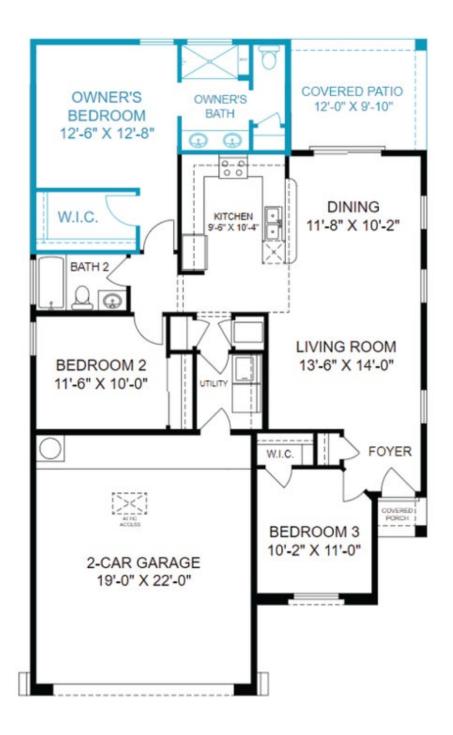

## Amelia Floor Plan Owner's Suite Expansion - 1296

#### **3 Elevations Available**

Introducing the "Amelia" floor plan, a distinctive creation by Abrazo. With an inviting open concept and three bedrooms, the Amelia provides a cozy atmosphere tailored for everyone—from first-time homebuyers to empty nesters and everyone in between. This thoughtfully designed layout is an original Abrazo offering, crafted to inspire and meet the diverse needs of homeowners. In honor of Amelia Earhart, this home embodies the spirit of exploration and resilience.