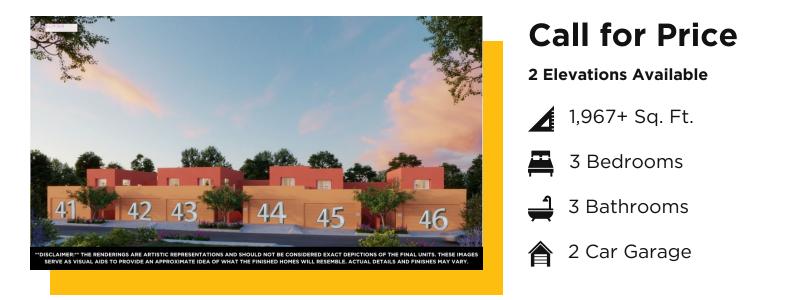

CONDOMINIUM HOME

Welcome to Unit #42 at Zocalo, Santa Fe—A refined interior unit that perfectly melds luxury with comfort. As you step into the inviting foyer, you are presented with two enticing options: descend to the lower level where the expansive great room awaits, complete with warm brown hues, sophisticated brushed nickel finishes, and contemporary maple-finished flooring that radiates modern elegance. This level also houses the well-appointed kitchen and provides access to the beautifully landscaped backyard, ideal for both vibrant entertainment and serene relaxation.

Unit #42 isn't just a place to live—it's a lifestyle choice in the prestigious Zocalo community, meticulously designed for elegance and comfort. Seize the chance to make this exceptional condo your own.